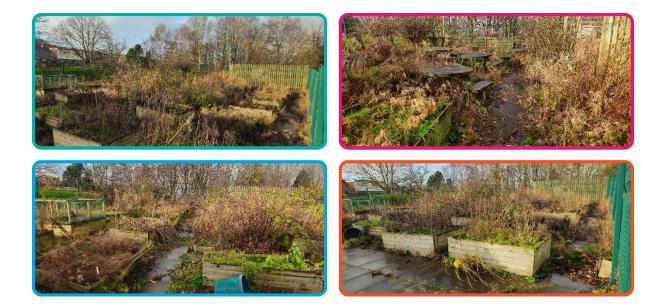

## **Project Details**

The school has an incredible outdoor growing space that in the past has been a valuable resource. The project will include:

- Full ground clearance
- Repairing raised beds
- Repainting raised beds
- Restoring benches
- Restoring learning pond

## Site Plan